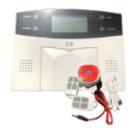

## ASGW6 SMART ALARM SYSTEM "GW6"

- Smart Wifi Home Alarm System
- Works on acclaimed smart integrated AI APP "Tuya"
- 99 wireless zones for comprehensive security
- Alert through 120db high decibel sound, flashing lights, GSM Mobile call, SMS and APP push alarm
- GSM alert on upto 6 Mobile numbers
- Easy to pair detectors with learning mode
- Remotely control the system through mobile app or remote control
- Built in battery back up
- Wireless frequency: 433 Mhz; Wireless distance: 30m (approx.)
- Package includes: 1 main unit/speake, 1 Wireless Door magnetic sensors, 1 wirelss PIR detector, 2 Remote controller and 1 Power adapter