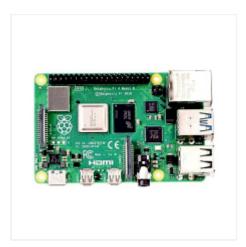

## RAS48

## Raspberry pi 4 8GB

- This Raspberry Pi 4 is integrated with a 64 bit quad core cortex- A72 ARM v8, broadcom BCM2711 and runs at a speed of 1.5GHz. Form Factor: Nano-ITX
- The new Raspberry Pi product is equipped with bluetooth 5.0, BLE, gigabit ethernet and has 802.11ac wireless at 2.4GHz and 5GHz
- It provides faster data transfer with two USB 3.0 ports, two USB 2.0 ports, micro SD slot for data storage and loading operating systems
- The Raspberry Pi 4 has 2 micro HDMI ports (supports 4k@60p), 2 lane MIPI DSI display port, 2 lane MIPI CSI camera port and 4-pole stereo audio and composite video port