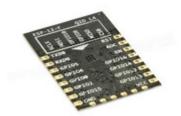

## ESP12F

## ESP-12F ESP8266 Serial Wifi Module

- Compatible with ESP-12?ESP-202?
- WIFI @ 2.4 GHz, support for WPA / WPA2 security mode
- It is very easy to develop projects with AT commands
- Surface Mount Package with 2mm Pitch Pads
- Mulitple GPIO's for all your sensor needs
- Wi-Fi Direct (P2P), soft-AP
- Integrated TCP/IP protocol stack
- Integrated TR switch, balun, LNA, power amplifier and matching network
- Integrated PLL, regulators, DCXO and power management units
- +19.5dBm output power
- Power down leakage current of <10uA
- Integrated low power 32-bit CPU could be used as an application processor
- SDIO 1.1/2.0, SPI, UART
- STBC, 1×1 MIMO, 2×1 MIMO
- A-MPDU & A-MSDU aggregation & 0.4ms guard interval
- Wake up and transmit packets in < 2ms
- Standby power consumption of < 1.0mW (DTIM3)</li>
- Both SMD and Inline package are available, and the pin pitch is 2.0mm.