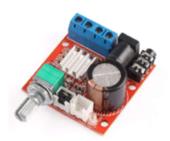

## P8610PC

## Digital Power AMP Board 2 X 10W Double CH ST

- Dual Channel 10W per Channel with volume Control, Dual-panel wiring, properly solve the crosstalk between the ground potential balance and channel wiring
- Operating voltage: DC 5 15V, Recommended voltage: 12 V, Quiescent current: 20 mA, Rated output power: 10 W +10 W (8)
- Excellent noise suppression in the case is not connected to the input audio, the ear close to the speaker can not hear any noise
- Unique with LC filter Class D digital power board, and can be used directly to the computer's USB powered.
- Frequency response: 20Hz to 50KHz