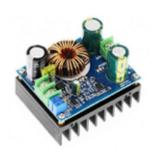

## NA66B

## DC12-80V 600W ADJ. VOLT. Constant Current Module

• Module Type: Step-Up (Boost)

• Input voltage: 12V-60V

• Input Current: Maximum input current 15A

• Output voltage: 12V-80V adjustable

• Output Current: Maximum output current 10A

• Output Power: 600W

• Short circuit protection: Fuse (Input 20A Fuse)

• Overcurrent protection: Yes

• For your electronic equipment, power supply, you can set the output voltage with your system voltage.