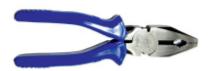

## **COMB**

## Combination Plier 6"

- The Pliers are made of very special grade steel.
- These are specially hardened & tempered to give tough body (45 48HRc)
- The cutting edges are induction hardened after individually matching to give high hardness of 55 / 60 HRC which does not get damaged even while cutting hard wires.
- Drop forged with high carbon steel and scientifically heat treated.
- The rivet is made from carbon steel, prevents play even after considerable long use.
- The cutting edges are sharp and precision machined to appropriate angle to cut hard and soft wires neatly and with ease
- More leverage due to its special design