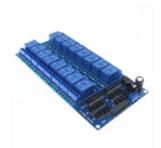

## RELAY16

## 16WAY 5V Relay Module With Auto Coupler Protection

- 5V relay with AC contact capacity of 10A 250V and optocoupler protection.
- Onboard power supply module does not need an external power supply. I / O port driver is active low.
- The module can be used as a microcontroller development board module and also as appliance control, PLC extended output.
- It is using the industry's top -quality isolation optocouplers, strong anti-jamming ability, stable performance.
- The 1-16 road can be any full on/off or any road.
- All interfaces can be directly connected through the terminal leads, very convenient.